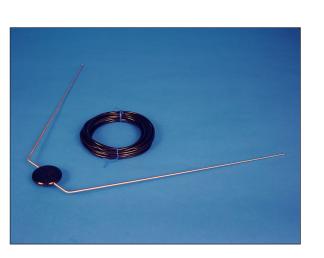

## PRODUCT DESCRIPTION

| Model Number | AV-12L   |
|--------------|----------|
| Part Number  | AV-12L   |
| Market       | Aviation |

The AV-12 is a VOR/LOC/GS receive only antenna which uses a highly efficient technique of molding the elements directly into a high-impact thermo-setting bakelite center insulator. The stainless steel elements are ground to close tolerances to provide a low profile. The antenna is designed to operate at speeds up to 350 mph and altitudes up to 50,000 ft. It has a drag force of 0.92 lb @ 250 mph. A 25-ft. transmission line with integral balun transformer is also supplied.