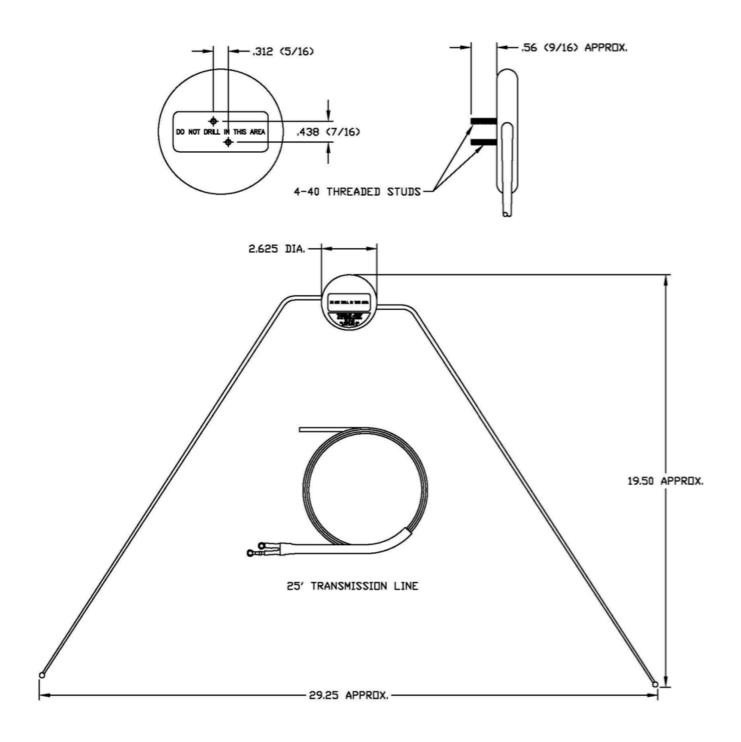

## PRODUCT DESCRIPTION

| Model Number | AV-12L   |
|--------------|----------|
| Part Number  | AV-12L   |
| Market       | Aviation |

The AV-12 is a VOR/LOC/GS receive only antenna which uses a highly efficient technique of molding the elements directly into a high-impact thermo-setting bakelite center insulator. The stainless steel elements are ground to close tolerances to provide a low profile. The antenna is designed to operate at speeds up to 350 mph and altitudes up to 50,000 ft. It has a drag force of 0.92 lb @ 250 mph. A 25-ft. transmission line with integral balun transformer is also supplied.

## PRODUCT SPECIFICATIONS

| Application       | VOR/LOC/GS (Receive Only)                                                                            |
|-------------------|------------------------------------------------------------------------------------------------------|
| Frequency         | 108–118, 328-336 MHz                                                                                 |
| Impedance         | 50 Ohms Nominal                                                                                      |
| VSWR              | 2.2:1 Maximum                                                                                        |
| Polarization      | Horizontal                                                                                           |
| Pattern           | Omni-Directional                                                                                     |
| Connector         | Threaded studs to accept<br>transmission line assembly with<br>integral balun transformer (included) |
| Max Weight        | 5.5 oz. (14 oz. with cable)                                                                          |
| Width Across Tips | 29.5"                                                                                                |
| FAA TSO           | C40c                                                                                                 |

**The Antenna Professionals** 

(not to scale)