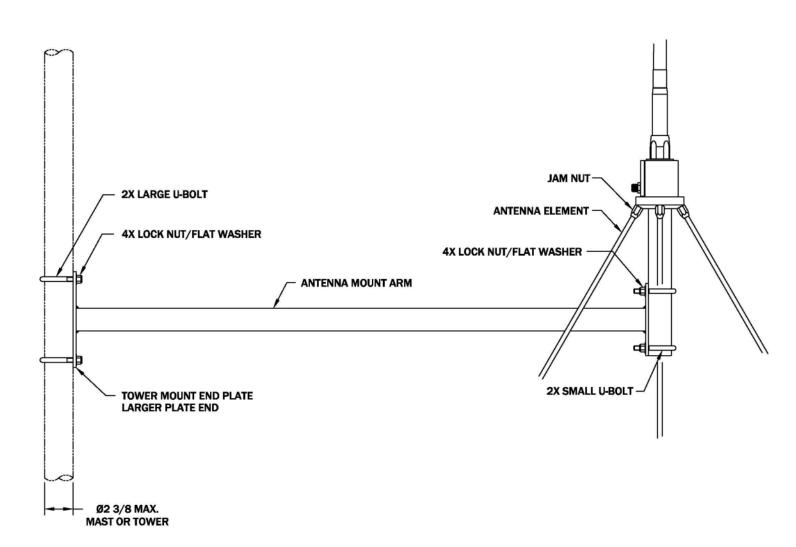

## RAMI254EXT-FMG, FMT, FMB Antennas Assembly Instructions

- 1.) Unpack antenna.
- 2.) Loosen jam nuts on antenna radial elements and thread into base head of antenna. Tighten jam nuts with wrench to lock antenna radial elements in place. Repeat 6 times.
- 3.) Loosen lock nuts on the two smaller u-bolts until a 1 ½" pipe (1.900 Diameter) can fit with ease.
- 4.) Position the antenna elements so they do not hit the antenna mount arm.
- 5.) Slide the mount tube of the antenna into the u-bolts.
- 6.) Tighten lock nuts with wrench until completely tight.
- 7.) Mount to mast or tower in desired location.