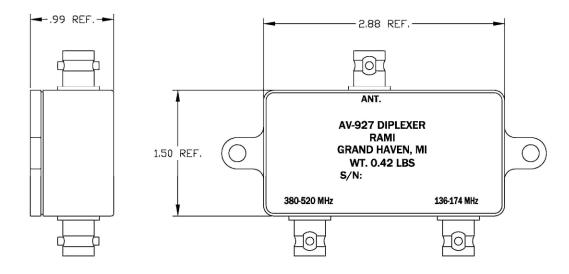

## AV-927 Antenna Diplexer (Incomplete System)

## **Diplexer Ports**

ANTto AV-925 Antenna or other suitable broad band antenna136-174 MHzto 136-174 MHz transceiver antenna connector380-520 MHzto 380-520 MHz transceiver antenna connector