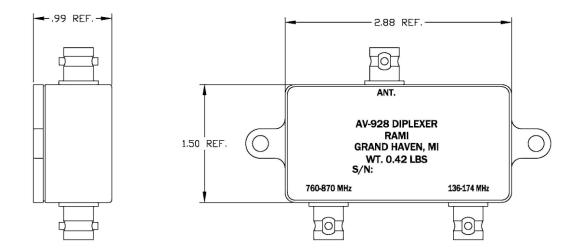

## AV-928 Antenna Diplexer (Incomplete System)

## **Diplexer Ports**

ANT to AV-925 Antenna or other suitable broad band antenna

to 136-174 MHz transceiver antenna connector to 760-870 MHz transceiver antenna connector