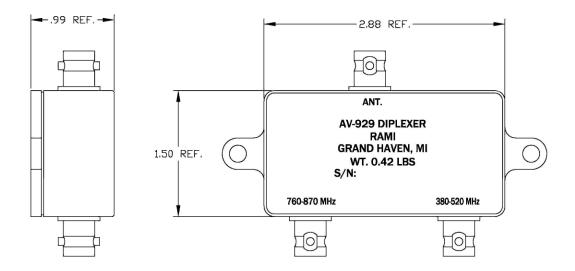

## **Diplexer Ports**

ANT to AV-925 Antenna or other suitable broad band antenna

380-520 MHz to 380-520 MHz transceiver antenna connector to 760-870 MHz transceiver antenna connector