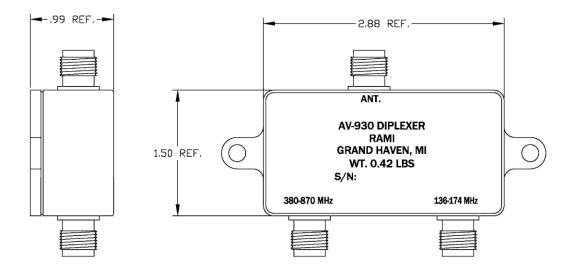

## **Diplexer Ports**

ANTto AV-925 Antenna or other suitable broad band antenna136-174 MHzto 136-174 MHz transceiver antenna connector380-870 MHzto 380-870 MHz transceiver antenna connector