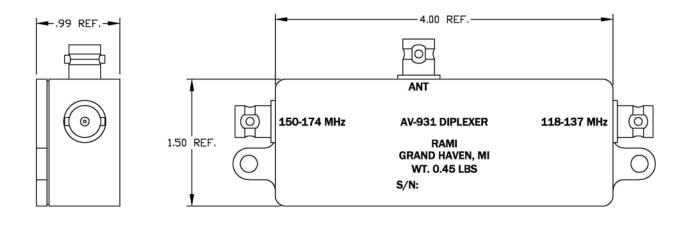

## **Diplexer Ports**

ANTto AV-925 Antenna or other suitable broad band antenna150-174 MHzto 150-174 MHz transceiver antenna connector118-137 MHzto 118-137 MHz transceiver antenna connector