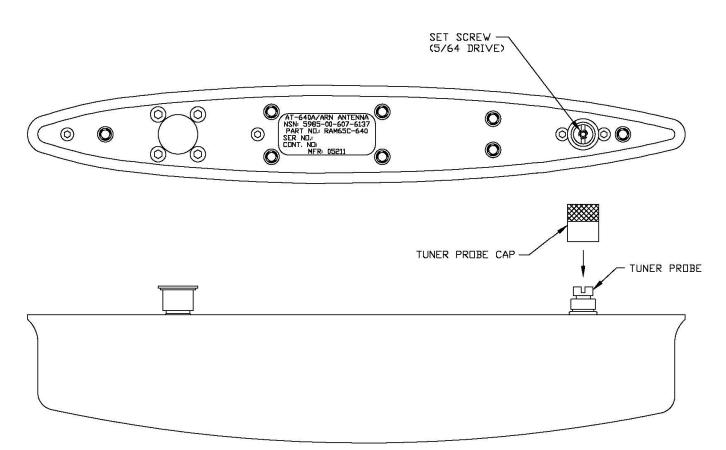

## **Tuning Instructions (If Required)**

- 1.) Mount antenna using #10-32 hardware on the aircraft or an appropriate ground plane.
- 2.) If tuning is required, remove tuner probe cap.
- 3.) Loosen set screw located in the center of the tuner probe.
- 4.) Tune antenna to aircraft by threading the tuner probe in or out as required.
- 5.) After tuning is achieved, retighten set screw in the center of the tuner probe to secure the tuner probe in place.
- 6.) Replace tuner probe cap.