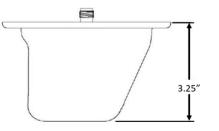

Part Number: AV-265

## PRODUCT DESCRIPTION

The AV-265 is a broadband blade type antenna for applications such as Transponder, Cellular, 4G LTE, GSM, PCS, WIFI, and UMTS. The antenna housing is constructed of a Polyarylamide Plastic shell and the base is 6061-T6 aluminum with a chemical conversion coating per MIL-C-5541. The antenna is supplied with an o-ring and mounting hardware. The antenna is designed to operate at speeds up to Mach 1 and altitudes up to 55,000 feet.

## PRODUCT SPECIFICATIONS

| Application               | Transponder, Cellular, 4G LTE, GSM,<br>PCS, WIFI, UMTS                                                                                  |                                                      |
|---------------------------|-----------------------------------------------------------------------------------------------------------------------------------------|------------------------------------------------------|
| Frequency                 | 700-2650 MHz (Non TSO Function)<br>1030-1090 MHz (TSO C74d TBD)<br>3400-3700 MHZ (Non TSO Function)<br>4800-5875 MHZ (Non TSO Function) |                                                      |
| Impedance                 | 50 Ohms Nominal                                                                                                                         |                                                      |
| VSWR                      | 700-2650MHz<br>1030-1090 MHz<br>3400-3700 MHz<br>4800-5875 MHz                                                                          | 2.5:1 Max.<br>1.5:1 Max.<br>2.5:1 Max.<br>2.5:1 Max. |
| Polarization              | Vertical                                                                                                                                |                                                      |
| Pattern                   | Omni-Directional                                                                                                                        |                                                      |
| Connector                 | "TNC" Female (Optional: SMA, BNC & N)                                                                                                   |                                                      |
| RF Power Handling         | 100 Watts Continuous, 1                                                                                                                 | 000 Watts Peak                                       |
| Max. Weight               | 0.40 lbs (6.4 oz.)                                                                                                                      |                                                      |
| Color Gloss White, Skydro |                                                                                                                                         | istant polyurethane                                  |
|                           | enamel                                                                                                                                  |                                                      |