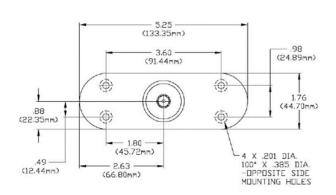

Part Number: AV-265

## PRODUCT DESCRIPTION

The AV-265 is a broadband blade type antenna for applications such as Transponder, Cellular, 4G LTE, GSM, PCS, WIFI, and UMTS. The antenna housing is constructed of a Polyarylamide Plastic shell and the base is 6061-T6 aluminum with a chemical conversion coating per MIL-C-5541. The antenna is supplied with an o-ring and mounting hardware. The antenna is designed to operate at speeds up to Mach 1 and altitudes up to 55,000 feet.

## PRODUCT SPECIFICATIONS

| Application               | Transponder, Cellular, 4G LTE, GSM,<br>PCS, WIFI, UMTS                                                                                  |                                                      |
|---------------------------|-----------------------------------------------------------------------------------------------------------------------------------------|------------------------------------------------------|
| Frequency                 | 700-2650 MHz (Non TSO Function)<br>1030-1090 MHz (TSO C74d TBD)<br>3400-3700 MHZ (Non TSO Function)<br>4800-5875 MHZ (Non TSO Function) |                                                      |
| Impedance                 | 50 Ohms Nominal                                                                                                                         |                                                      |
| VSWR                      | 700-2650MHz<br>1030-1090 MHz<br>3400-3700 MHz<br>4800-5875 MHz                                                                          | 2.5:1 Max.<br>1.5:1 Max.<br>2.5:1 Max.<br>2.5:1 Max. |
| Polarization              | Vertical                                                                                                                                |                                                      |
| Pattern                   | Omni-Directional                                                                                                                        |                                                      |
| Connector                 | "TNC" Female (Optional: SMA, BNC & N)                                                                                                   |                                                      |
| RF Power Handling         | 100 Watts Continuous, 1                                                                                                                 | 000 Watts Peak                                       |
| Max. Weight               | 0.40 lbs (6.4 oz.)                                                                                                                      |                                                      |
| Color Gloss White, Skydro |                                                                                                                                         | istant polyurethane                                  |
|                           | enamel                                                                                                                                  |                                                      |