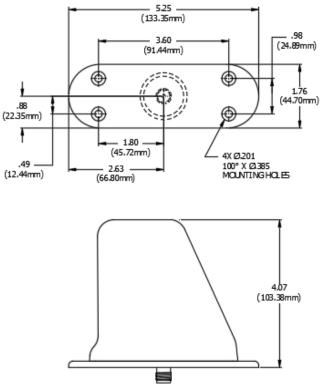

## PRODUCT DESCRIPTION

The AV-289 is a broadband blade type antenna for applications such as Transponder, Cellular, 4G, GSM, PCS, WIFI and UMTS, however, it is FAA Qualified as a Transponder antenna. The antenna housing is constructed of a Polyarylamide Plastic shell and the base is 6061-T6 aluminum with a chemical conversion coating per MIL-C-5541. The antenna is supplied with an o-ring and mounting hardware. The antenna is designed to operate at speeds up to Mach 1 and altitudes up to 55,000 feet.